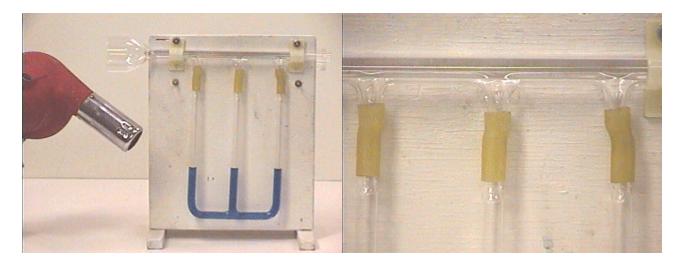

## **Question #154**

A very small horizontal tube is outfitted with three water manometers as shown in the photographs below.

When the air gun is activated, will anything happen to the water levels in the three manometer tubes?

Rank the water level in the tubes in order of the water level with the air gun ON, beginning with the lowest:

- (a) left side.
- (b) center.
- (c) right side.

Click here for Answer #154 after June 2, 2003.