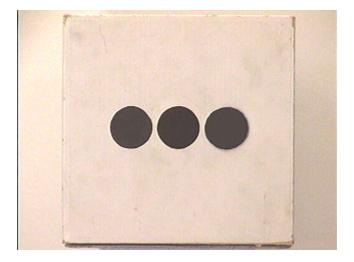

## **Question #92**

The photograph below is that of a box which apparently has three black circular areas on its front side.

One of the black spots is a hole, one is a piece of black construction paper, and one is a piece of black felt. The question this week is which one is the hole, and why. For the record, the inside of the box is painted black.

In the photograph above, the hole is:

- (a) at the left.
- (b) in the center.
- (c) at the right.

Click here for Answer #92 after November 26, 2001.

Question of the Week

Outreach Index Page

Lecture-Demonstration Home Page